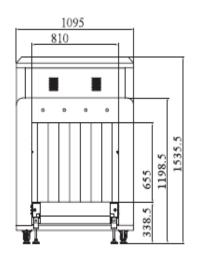

### • General Specification :

Dimensions (L×W×H) :2848.5mm x1095mm x1535.5 mm Device Weight: 640KGS Tunnel Size: 810mm×655mm Conveyor Speed: 0.2m/s Conveyor height : 338.5mm Conveyor Max Load:200kg Wire Resolution:38AWG Penetration: 34 mm steel Film Safety :Guarantee ASA/ISO1600 Film X-ray Leakage: <1 µSv/h (at a distance of 5cm From external housing)