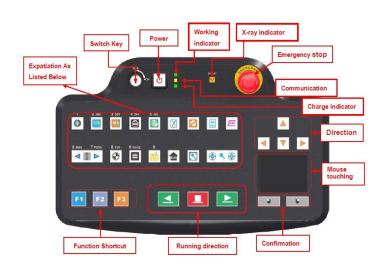

Spellman High Voltage Electronics Corporation is the world's leading high voltage power supply, X-Ray generator and Monoblock ® X-Ray source manufacturer.

Model: 8065

High resolution image

Friendly operation keyboard