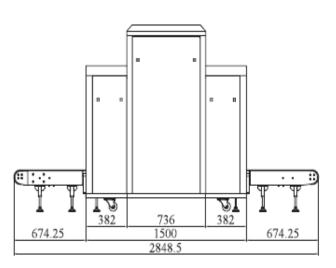

### • General Specification :

Dimensions (L×W×H) :2848.5mm x1095mm x1535.5 mm Device Weight: 640KGS Tunnel Size: 810mm×655mm Conveyor Speed: 0.2m/s Conveyor height : 338.5mm Conveyor Max Load:200kg Wire Resolution:38AWG Penetration: 34 mm steel Film Safety :Guarantee ASA/ISO1600 Film X-ray Leakage: <1 µSv/h (at a distance of 5cm From external housing)