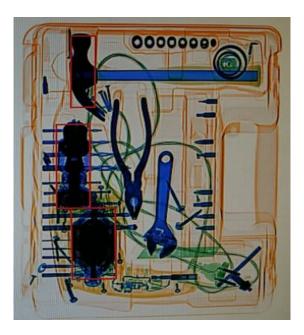

#### Image System :

Technical Principle: Dual-energy X-ray Imaging;

X-ray Sensor: L-Shaped Photodiode Array (multi-energetic), 16bit Deep Monitor: High Resolution Color, LCD Accord, 17inch

**Image Display**: High resolution of 1024 \* 1280 pixel; Image Grey Level: 65536 **Image Enhancement**: 1-64times enlargement continuity, Color/BW, negative, high/low penetration, organic /inorganic Stripping, general enhancement, and pseudo color, etc. **Image Recall**: 30 images recallable, retrieval.

**Explosives & Narcotics Detection**: Explosives & narcotics alarm and highlight according to atomic number signature

**High Density Region Alarm**: Impenetrable region alarm and highlight, for possible concealing of threats and contrabands

**Threat Image Projection**: Inserting fictional, but realistic images of threat items into baggage during screening operation, for maintenance of vigilance, as well as training and assessment of image identification capability